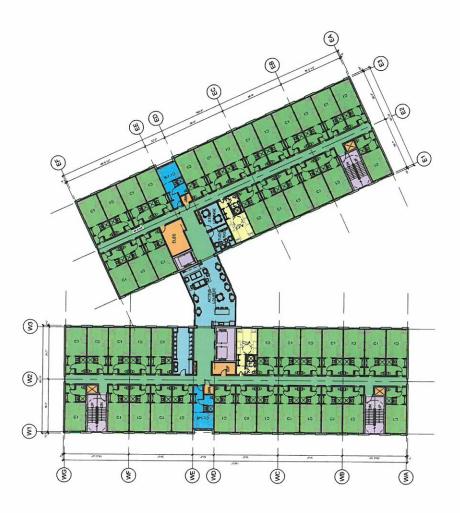

ebt, and the development and construction of a new 700-bed student housing and dining facility. Also of note, this phase will be a replacement for the proposed decommissioning of Paddyfote, Truth Hall, and Palmetto North. Phase 1A will replace the lost 500 beds due to the aforementioned decommissioning and also provide the University with 200 net new beds. This agenda item is seeking approval of the project plan for Phase 1A.

**Recommendation:** Approval of the project plan for phase 1A based on State University System of Florida Debt Management guidelines.

**Attachment:** Project Plan and debt management checklist for phase 1A.

1 9M

(\$

(¥) (8)











(\$)

(3)

(8)

# (1) (1) (\$) (g) \(\frac{1}{2}\) T OW (W) (S) (\$ (3) (8) (¥)



MANICA

# **BUILDING H - LEVEL 3 FLOOR PLAN**





MANICA

FINFROCK DESIGN, INC.

# (1) (1) (3) (§) 3 (MR) (\$) (\$ (8) (3) (8)



MANICA

# **BUILDING H - LEVEL 5 FLOOR PLAN**













# BUILDING H - LEVEL 1 CEILING PLAN









# FAMU HOUSING TALLAHASSEE, FLORIDA A202.0

# **BUILDING H - LEVEL 2 CEILING PLAN**











# BUILDING H - LEVEL 3 CEILING PLAN





Kimley.» Horn

MANICA

# **BUILDING H - LEVEL 4 CEILING PLAN**





SKS STUDIO Kimley » Horn

MANICA

FINEROCK DESIGN, INC.







(1)

(8)







(\$)



(\$)

(8)

# FAMU HOUSING TALLAHASSEE, FLORIDA A102.0 BUILDING H - LEVEL 2 FLOOR PLAN





### See

## **Housing Plan Phase 1A Debt Management Package**

in

Supplemental Materials Section



# VIII. Approval of Preliminary 2018-19 Budget



# Budget & Finance Committee June 6, 2018 Agenda Item: VIII

|