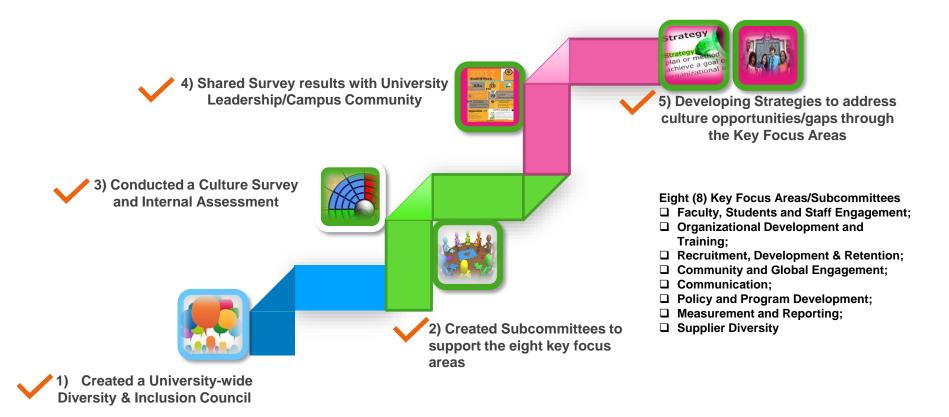

e**

Joyce A. Ingram, J.D.
Chief of Staff for Finance and Administration
Chief HR and Diversity Officer

June 3, 2021

#### FAMU is fully committed to Diversity and Inclusion

FAMU has always embraced diversity and inclusion as it relates to understanding and valuing differences, as well as leveraging the differences and similarities of all of our University constituents and key stakeholders for the greater good of our university.

We will celebrate 134 years of Excellence with Caring in October of this year. What I do know to be true is that it took everyone working together to get us where we are today, and it will take everyone working together to get us to where we need to be.



LARRY ROBINSON, Ph.D.
University President
Florida Agricultural and Mechanical University



## Progress:





## Next Steps/Closing Remarks

- > Action Plan Development Completed
- > Implementation Ongoing

### FAMU is fully committed to Diversity and Inclusion

Our culture is fueled by our diversity;
Strengthened by inclusion;
Upheld by tradition;
Propelled by innovation...and...research;
Infused with courage; and
Sustained by our willingness to own our mistakes as we learn from them and move forward...

We own our success, because it generates excitement; We pursue our destiny because it is where we are meant to be; We fulfill our purpose because society demands it....

We want you for all you have to offer;
We want you to want us because of what we have to offer...
An affordable, high quality education; the opportunity to engage in deliberate research; and noble service.

We will make you a