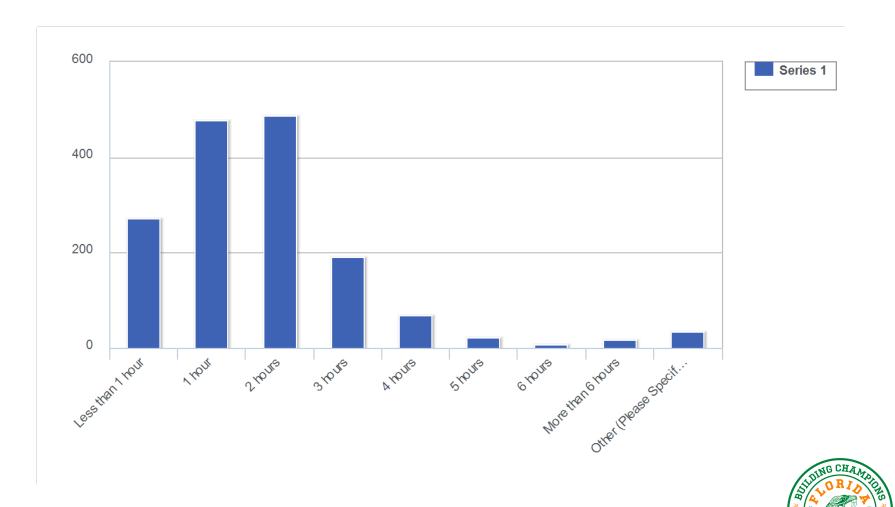

(Respondents could only choose a single response)

24: How early before the game do you arrive on campus for game day/tailgating? (Choices listed as times before kickoff)

(Respondents could only choose a single response)