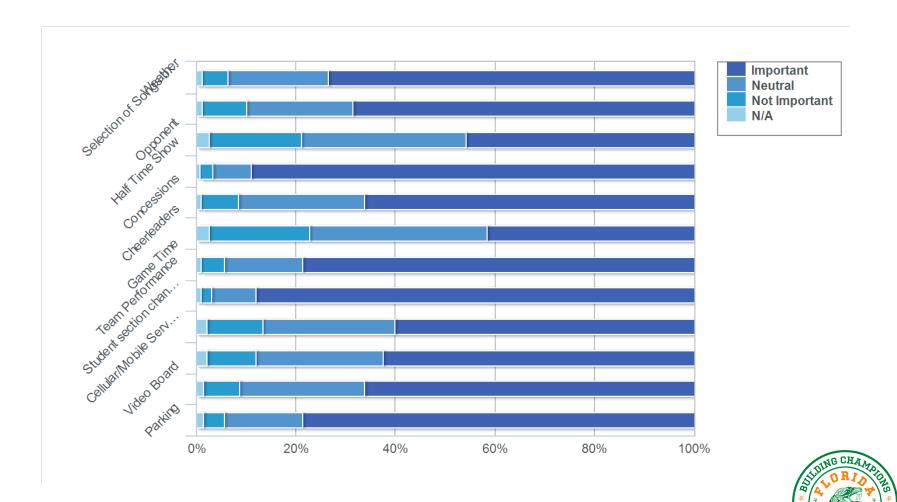

## 31: What time to you typically leave Bragg Memorial Stadium? (Respondents could only choose a single response)

33: How important are each of the factors below in contributing to an overall positive experience during games at Bragg Memorial Stadium? (Respondents could only choose a single response for each topic)