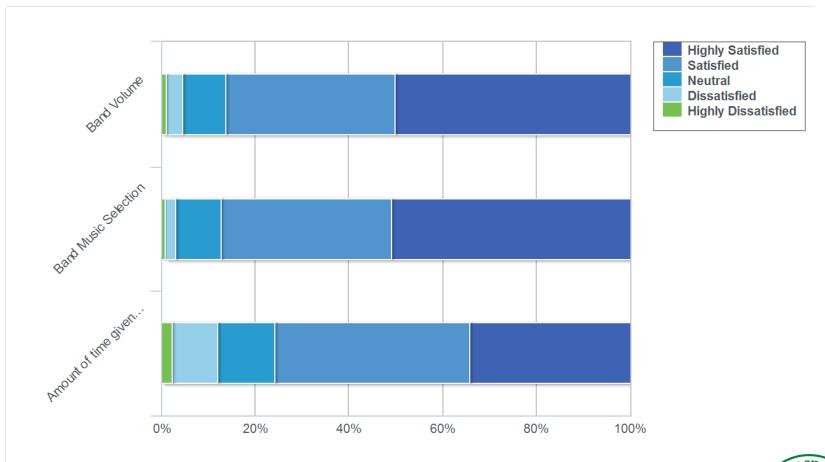

35: How satisfied are you with the following elements related to band programming at home football games?

(Respondents could only choose a single response for each topic)

36: How important is the travel of the band and cheerleaders to away games in your decision to attend?