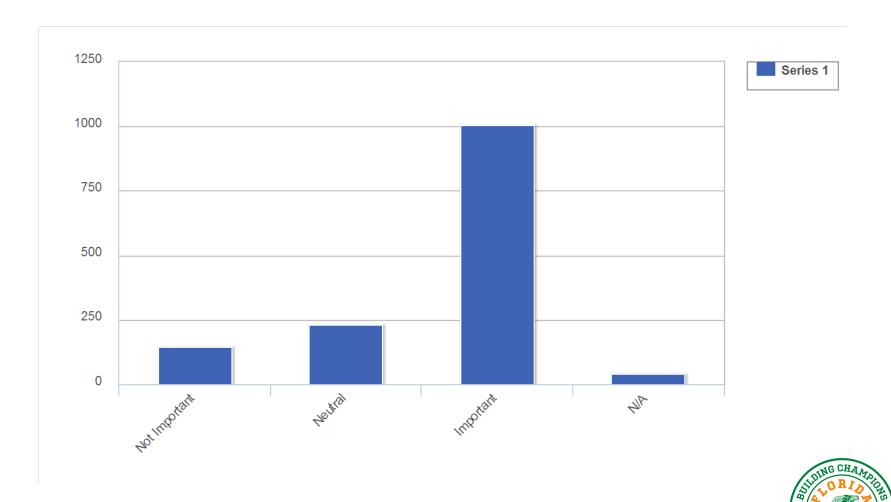

## 37: How satisfied are you with the VIDEO BOARD PRODUCTION and SOUND SYSTEM? (Respondents could only choose a single response for each topic)

38: How satisfied are you with each of the following characteristics of the PUBLIC ADDRESS ANNOUNCEMENTS?

(Respondents could only choose a single response for each topic)

39: How satisfied are you with the overall cleanliness of Bragg Memorial Stadium? (Respondents could only choose a single response)