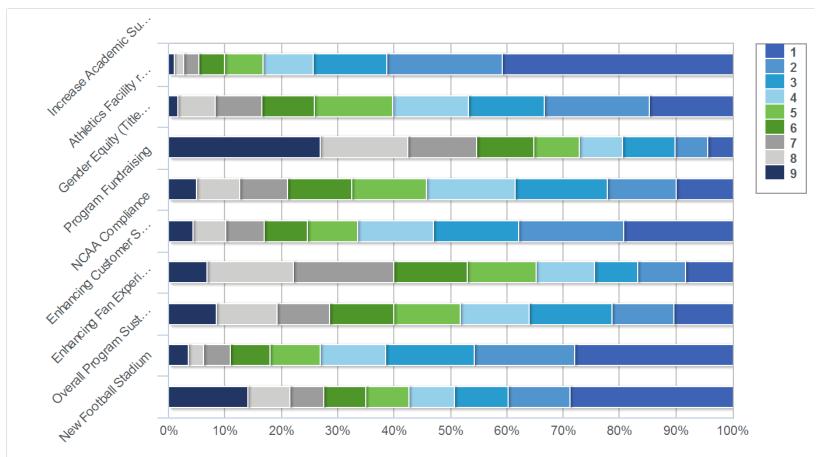

56: Rank the Department of Athletics priorities that are most important for you Respondents were asked to rank their choice(s).