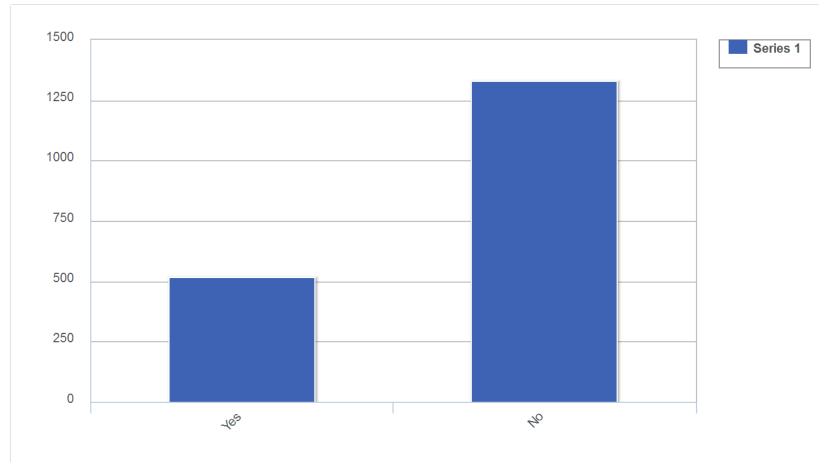

# 9: Are you aware of opportunities in the North Endzone Club area? (Respondents could only choose a single response)