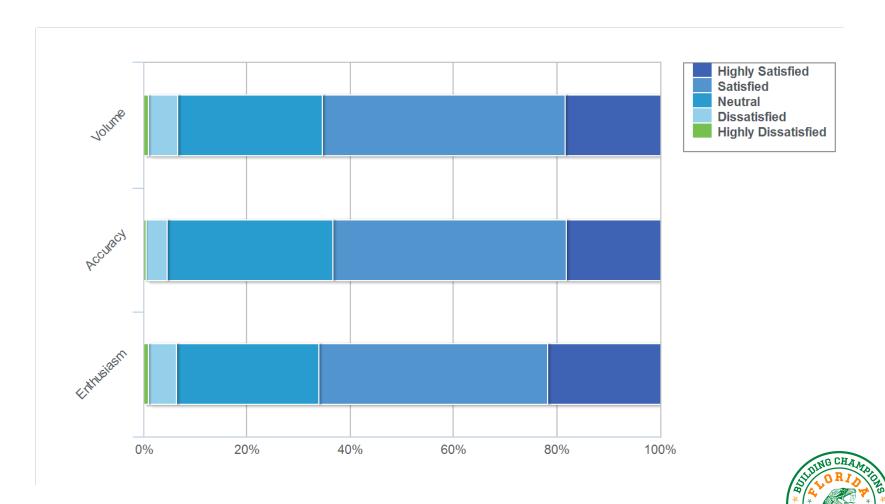

35: How satisfied are you with the following elements related to band programming at home football games?

(Respondents could only choose a single response for each topic)

36: How important is the travel of the band and cheerleaders to away games in your decision to attend?

## 37: How satisfied are you with the VIDEO BOARD PRODUCTION and SOUND SYSTEM? (Respondents could only choose a single response for each topic)

38: How satisfied are you with each of the following characteristics of the PUBLIC ADDRESS ANNOUNCEMENTS?