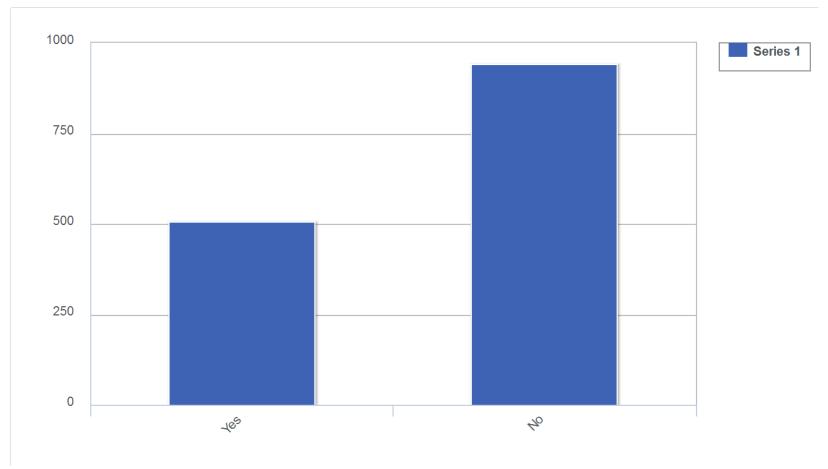

# 10: Would you like to receive additional information about the North Endzone Club? (Respondents could only choose a single response)