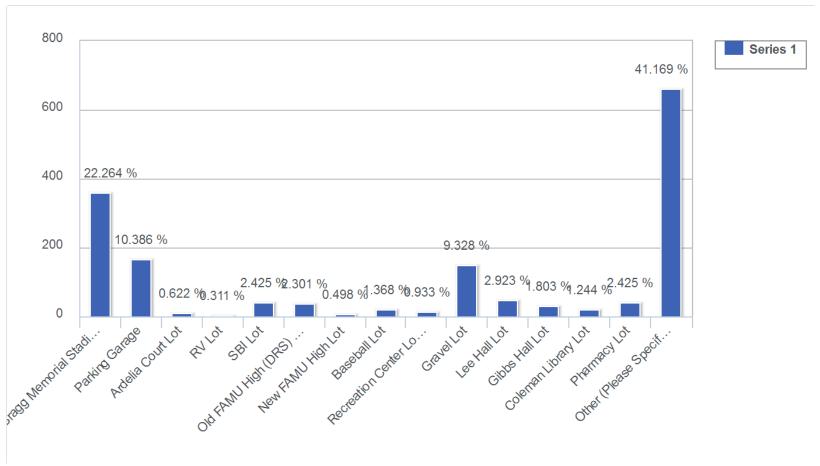

#### 20: Where do you normally park on game day? (Respondents could only choose a single response)