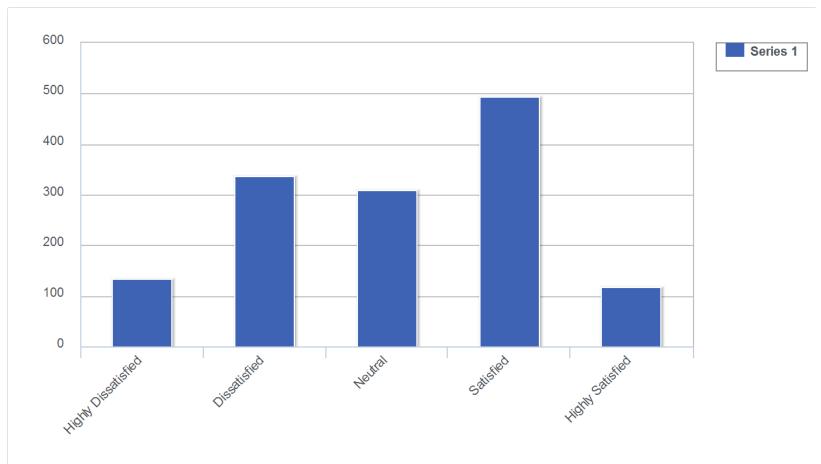

## 21: How satisfied were you with game day parking? (Respondents could only choose a single response for each topic)