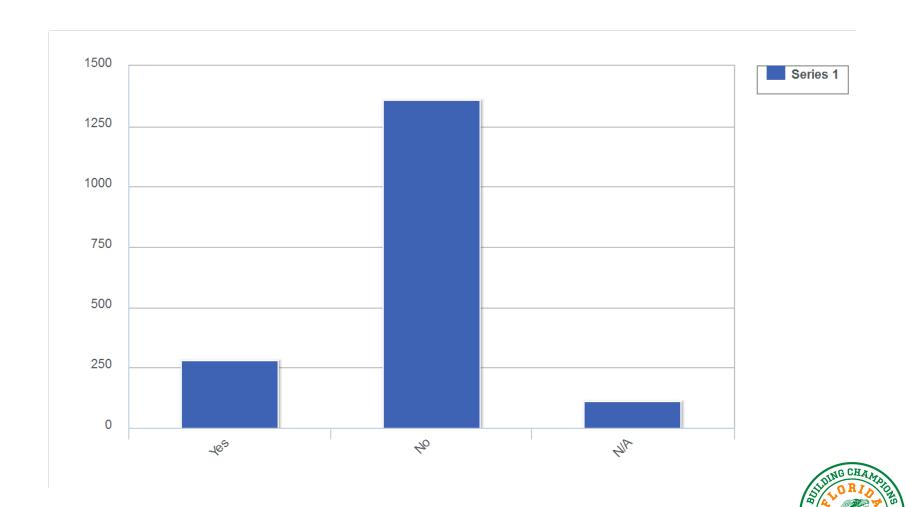

25: Do you tailgate before the game? (Respondents could only choose a single response)