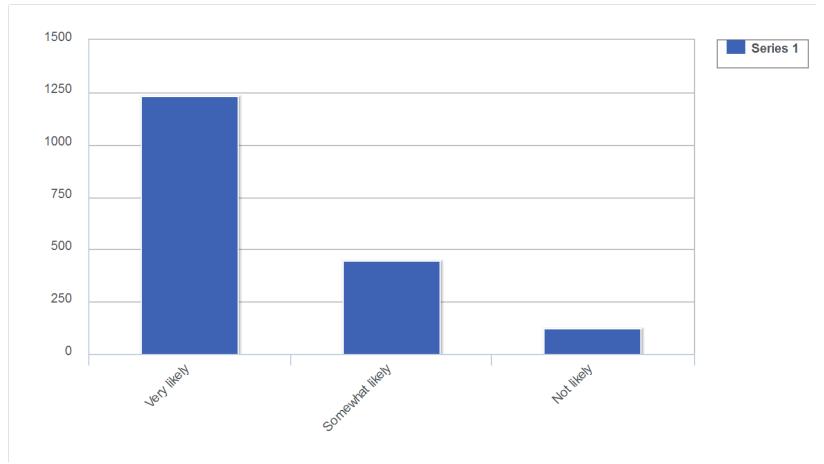

# 14: How likely are you to return to a game this season (2015)? (Respondents could only choose a single response)