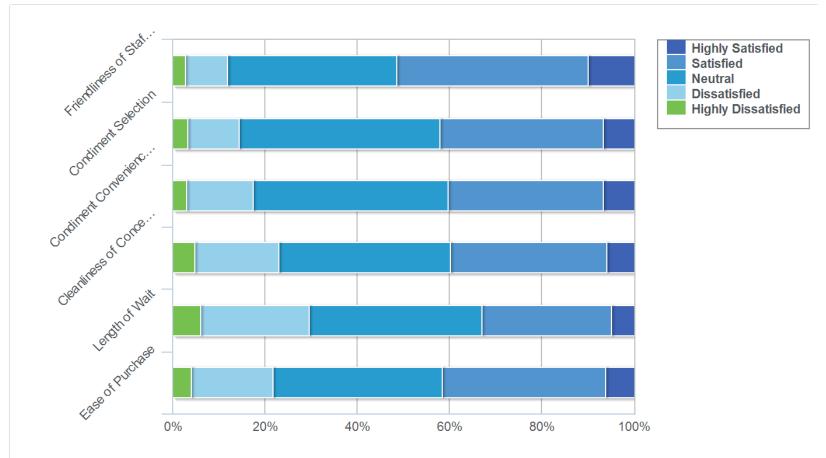

## 44: How satisfied are you with each of the following CONCESSIONS services? (Respondents could only choose a single response for each topic)

47: FAMU Athletics event news and game information is distributed in a variety of ways. Which of the following has the great... on your decision to attend Rattler football games? Rank in order of impact. Respondents were asked to rank their choice(s).