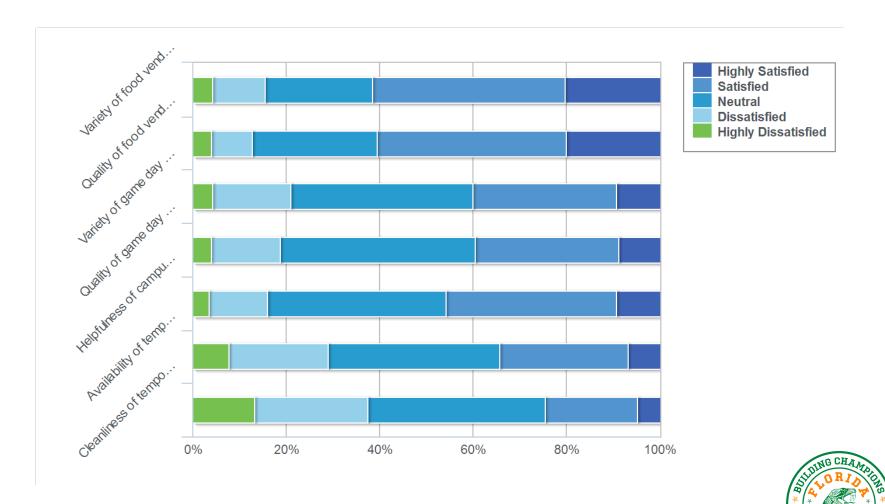

## 44: How satisfied are you with each of the following CONCESSIONS services? (Respondents could only choose a single response for each topic)

47: FAMU Athletics event news and game information is distributed in a variety of ways. Which of the following has the great... on your decision to attend Rattler football games? Rank in order of impact. Respondents were asked to rank their choice(s).