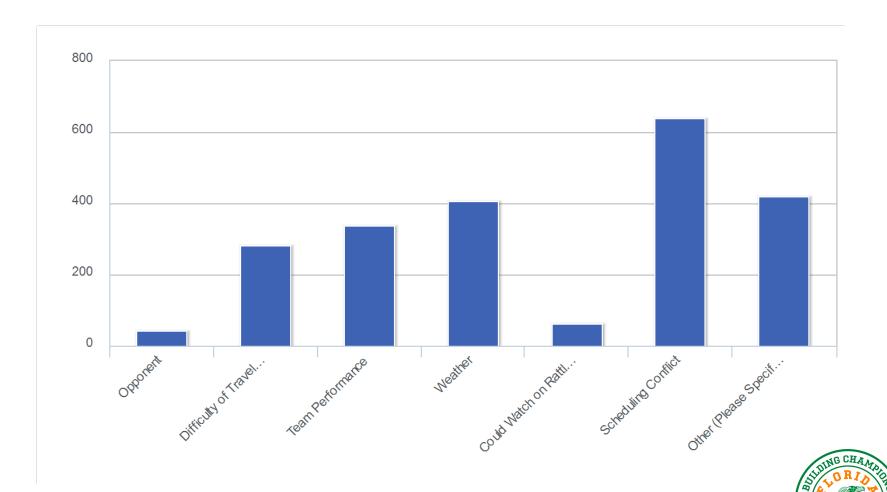

17: If you had tickets for a game in the past that went unused, please list the reasons (choose all that apply)

(Respondents were allowed to choose multiple responses)

18: How likely are you to recommend attending a game to a friend? (Respondents could only choose a single response)