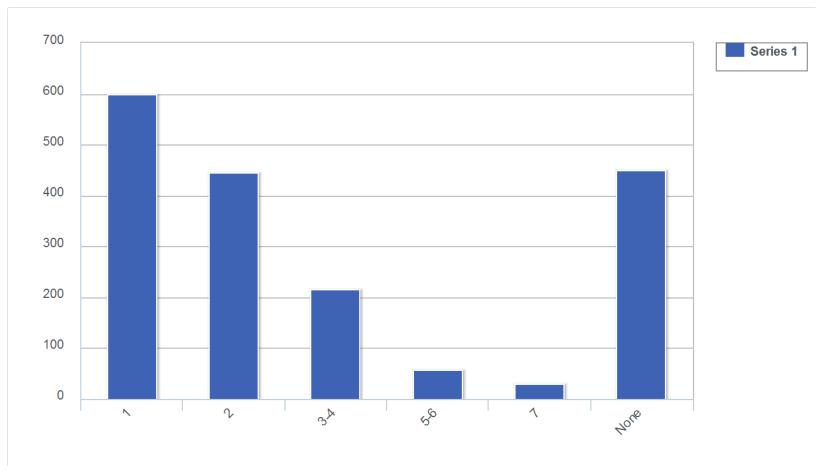

17: If you had tickets for a game in the past that went unused, please list the reasons (choose all that apply)

(Respondents were allowed to choose multiple responses)

18: How likely are you to recommend attending a game to a friend? (Respondents could only choose a single response)