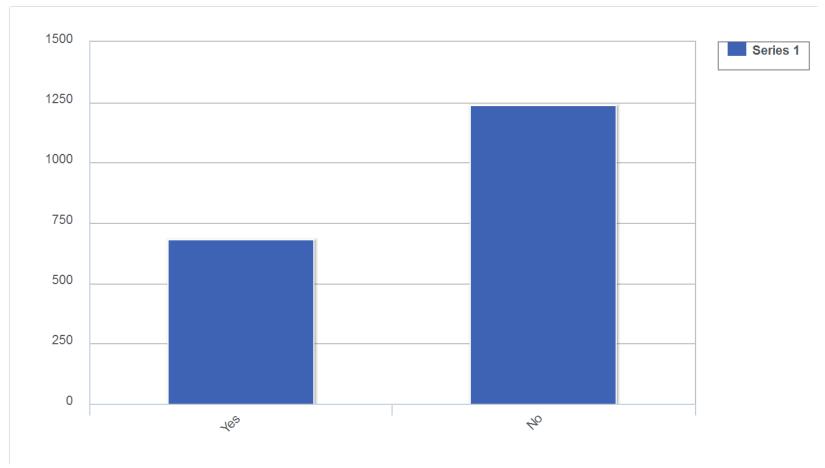

# 9: Are you aware of opportunities in the North Endzone Club area? (Respondents could only choose a single response)