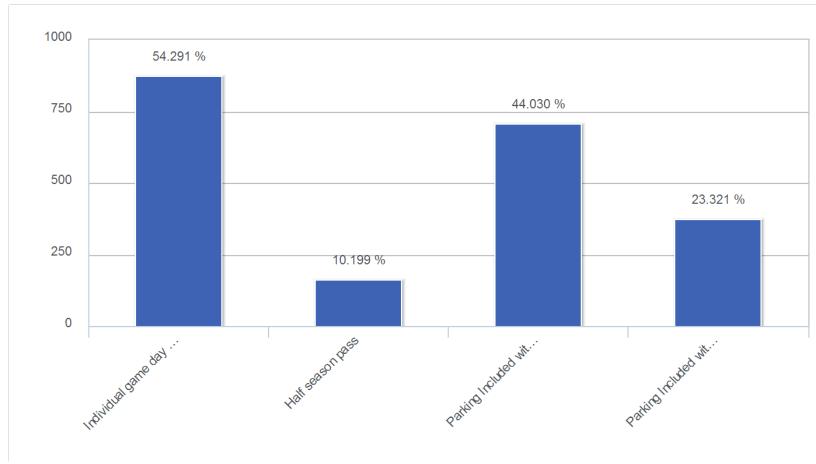

#### 22: What parking options would you like to see added? (Respondents were allowed to choose multiple responses)

23: On a scale of 1 to 5 how helpful were the road signs that provided directions for game day parking?