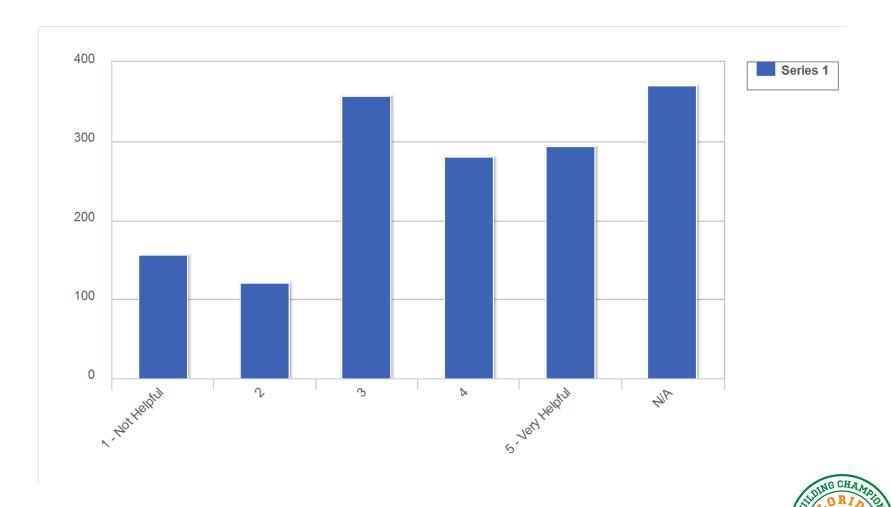

#### 22: What parking options would you like to see added? (Respondents were allowed to choose multiple responses)

23: On a scale of 1 to 5 how helpful were the road signs that provided directions for game day parking?

(Respondents could only choose a single response)

24: How early before the game do you arrive on campus for game day/tailgating? (Choices listed as times before kickoff)

(Respondents could only choose a single response)