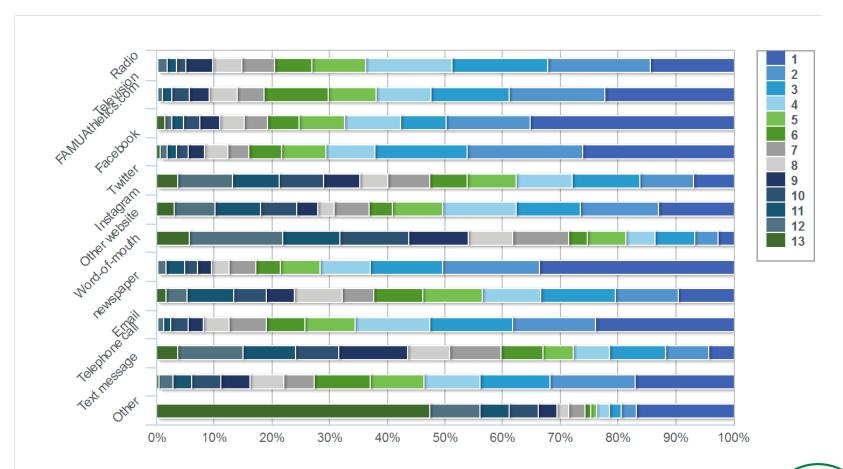

## 44: How satisfied are you with each of the following CONCESSIONS services? (Respondents could only choose a single response for each topic)

47: FAMU Athletics event news and game information is distributed in a variety of ways. Which of the following has the great... on your decision to attend Rattler football games? Rank in order of impact. Respondents were asked to rank their choice(s).