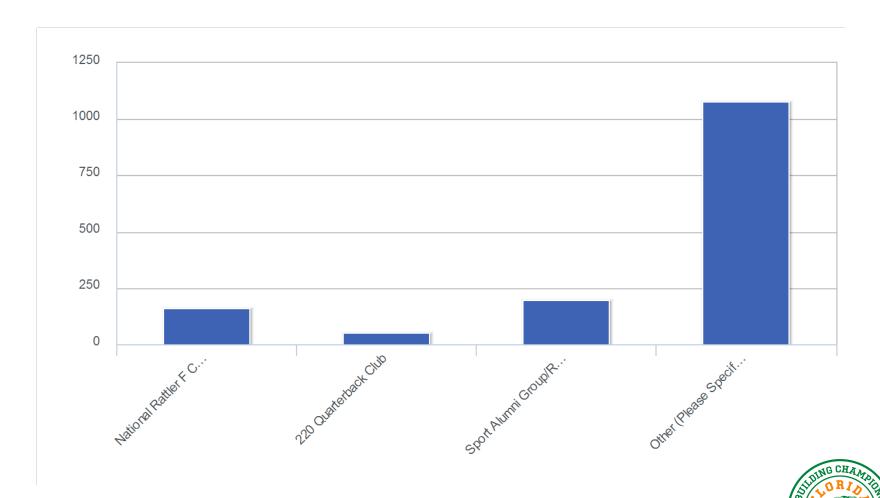

## 51: How long have you been a member of the Rattler Boosters? (Respondents could only choose a single response)

53: What other FAMU Athletics giving initiatives/groups/associations do you participate in? (Choose all that apply)