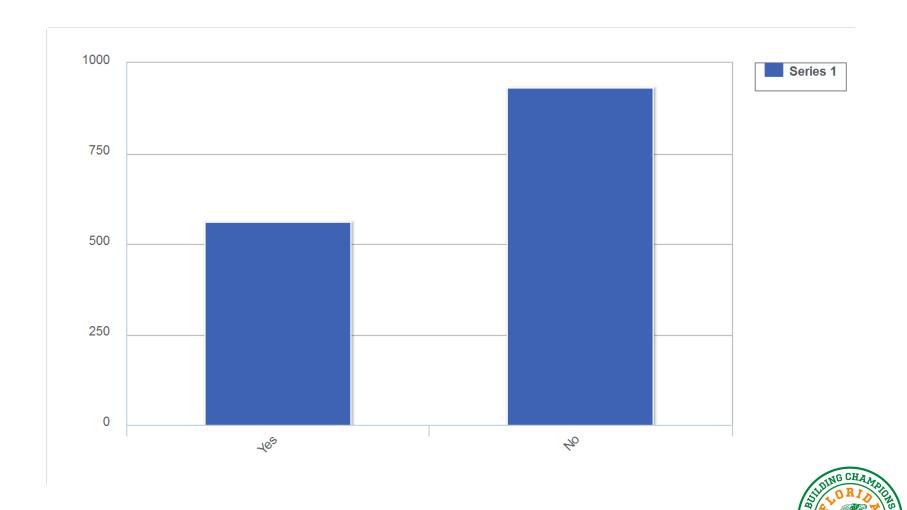

# 10: Would you like to receive additional information about the North Endzone Club? (Respondents could only choose a single response)