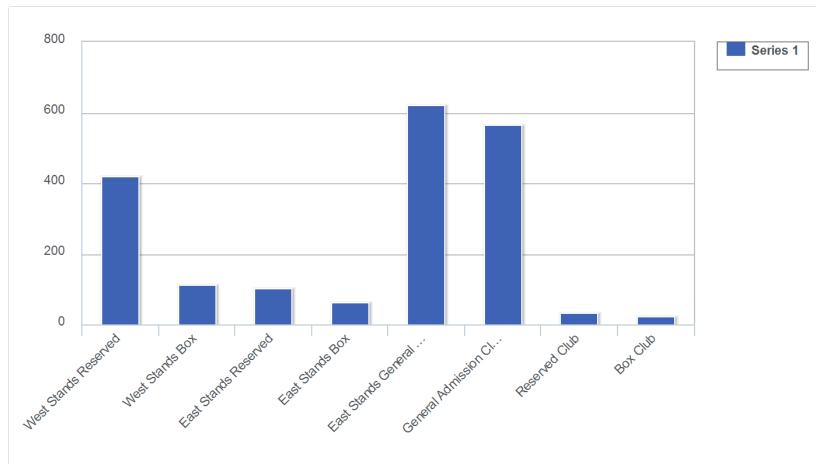

## 8: Which of the following best describes your ticket seat location? (Respondents could only choose a single response)