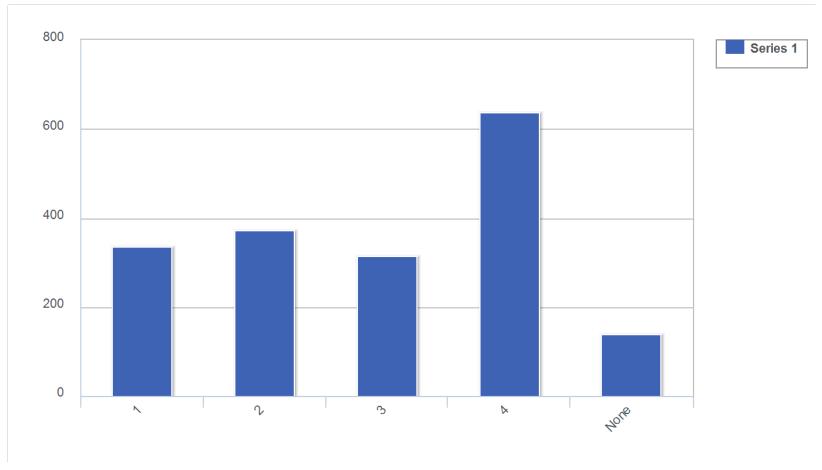

# 15: How many home games will you likely attend this season (2015)? (Respondents could only choose a single response)

16: How many away games will you likely attend this season (2015)? (Respondents could only choose a single response)