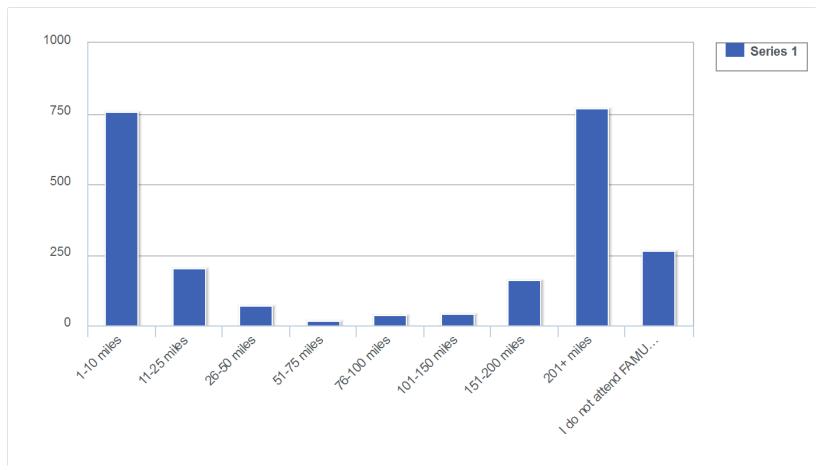

## 3: How far do you travel to attend a FAMU football game? (Respondents could only choose a single response)

4: How many people attend games with you? (Respondents could only choose a single response)