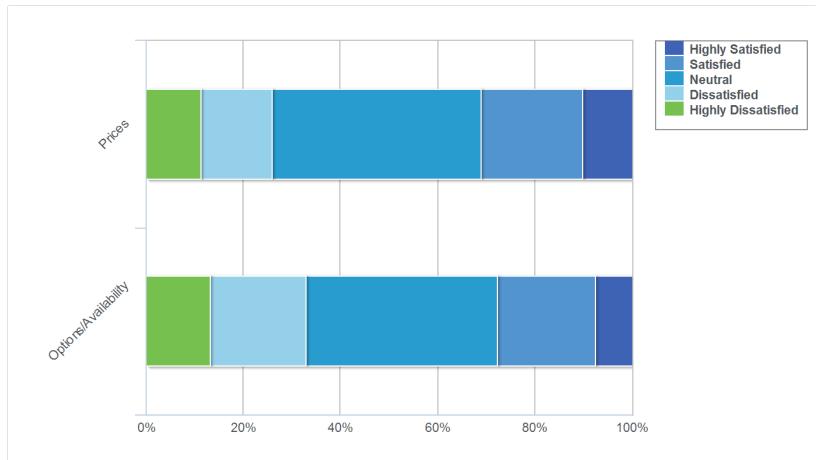

## 21: How satisfied were you with game day parking? (Respondents could only choose a single response for each topic)