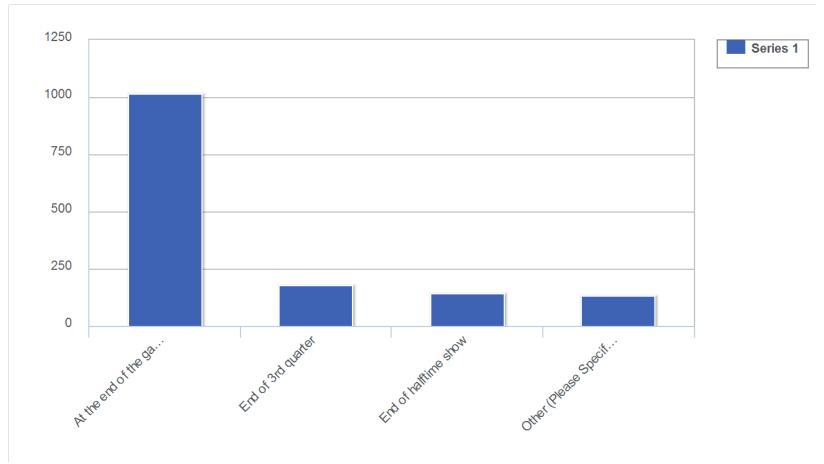

## 31: What time to you typically leave Bragg Memorial Stadium? (Respondents could only choose a single response)

33: How important are each of the factors below in contributing to an overall positive experience during games at Bragg Memorial Stadium? (Respondents could only choose a single response for each topic)