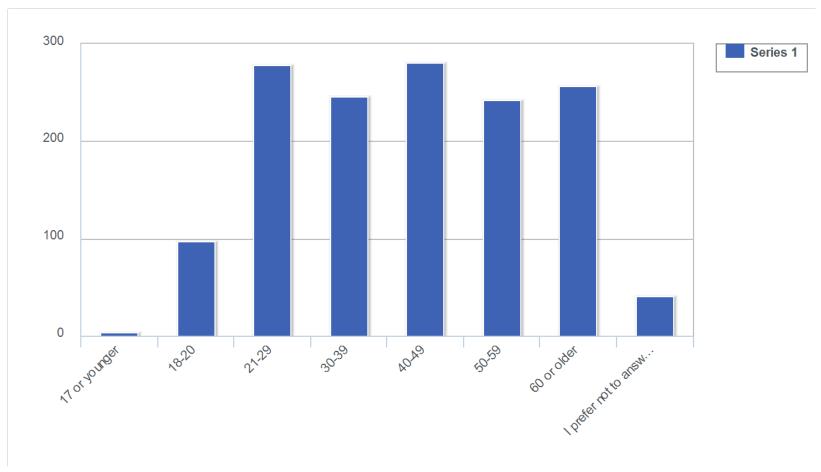

(Respondents were allowed to choose multiple responses)

54: Would you like to be contacted with information regarding other giving opportunities? (Respondents could only choose a single response)

55: Which category below includes your age? (Respondents could only choose a single response)