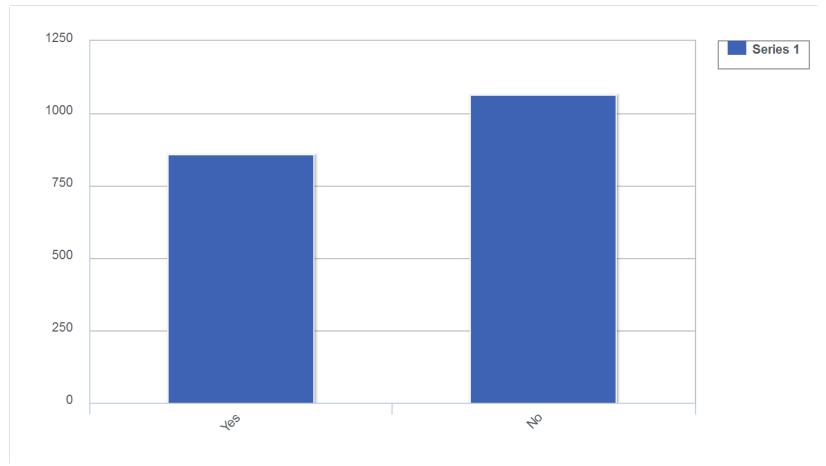

# 10: Would you like to receive additional information about the North Endzone Club? (Respondents could only choose a single response)