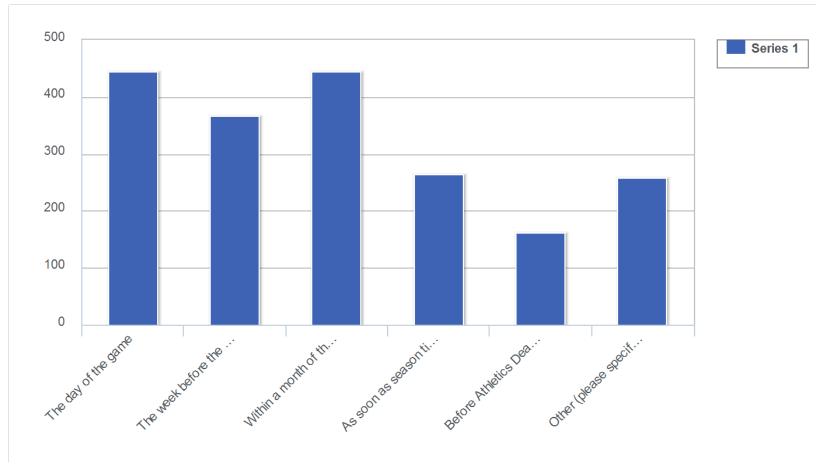

## 6: When do you typically make your ticket purchase decision? (Respondents could only choose a single response)