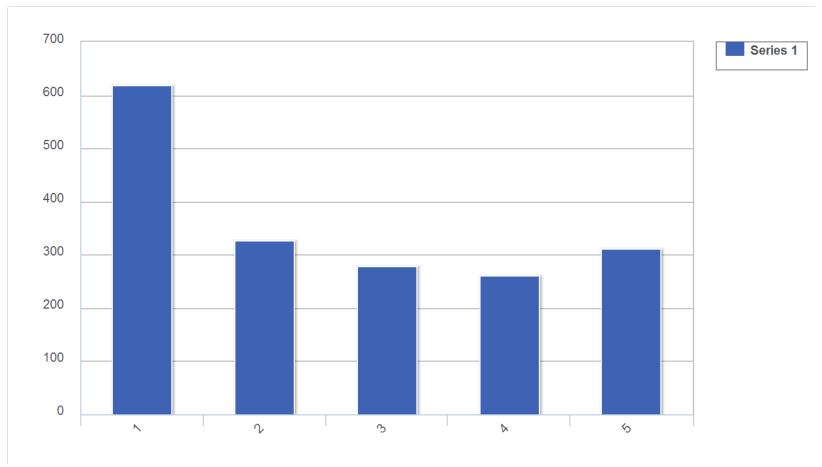

# 13: How many home games did you attend last season (2014)? (Respondents could only choose a single response)