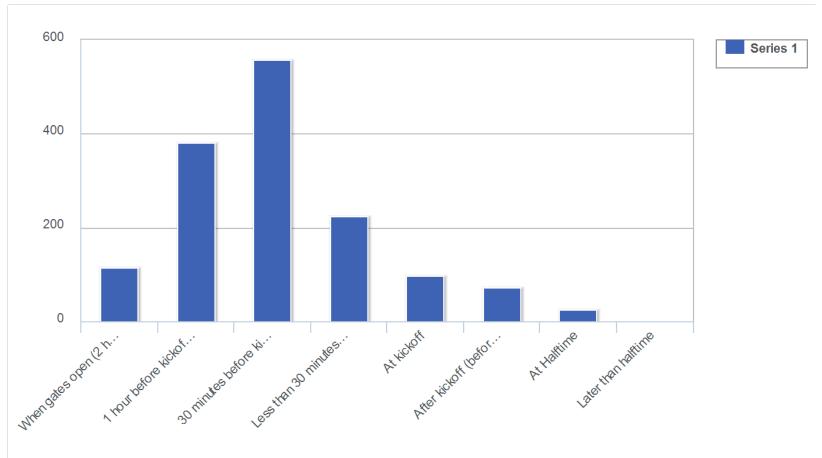

(Respondents could only choose a single response for each topic)

30: What time do you typically enter Bragg Memorial Stadium? (Respondents could only choose a single response)