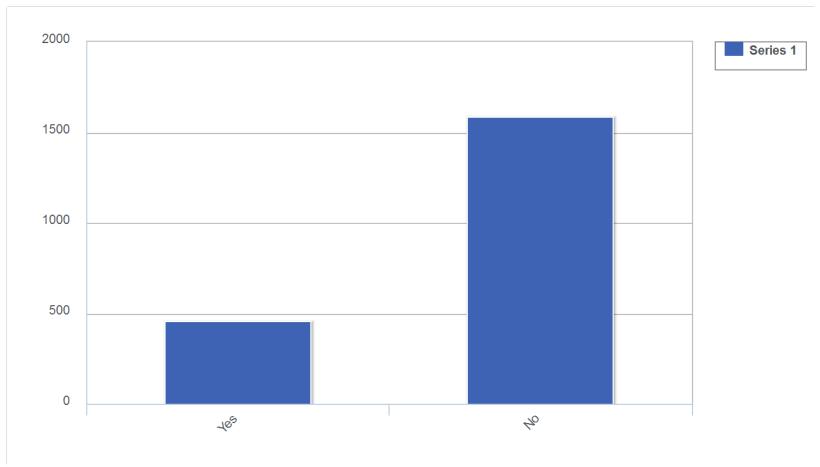

# 5: Are you a season ticket holder? (Respondents could only choose a single response)