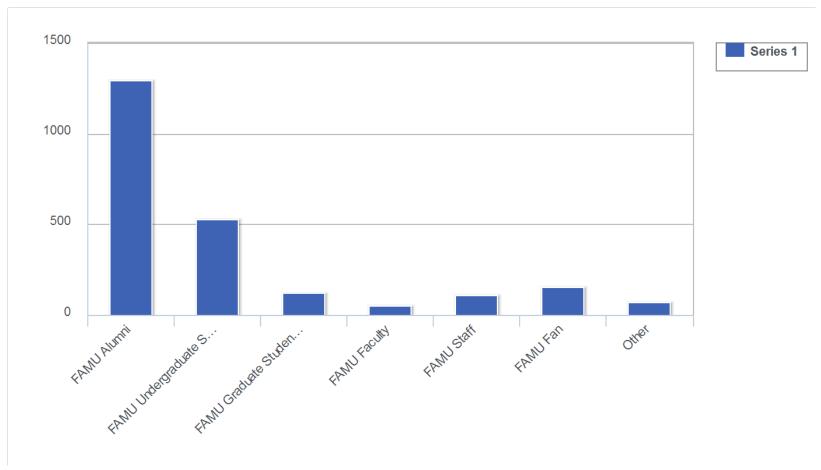

## 2: Which of the following best describes you? (Respondents could only choose a single response)