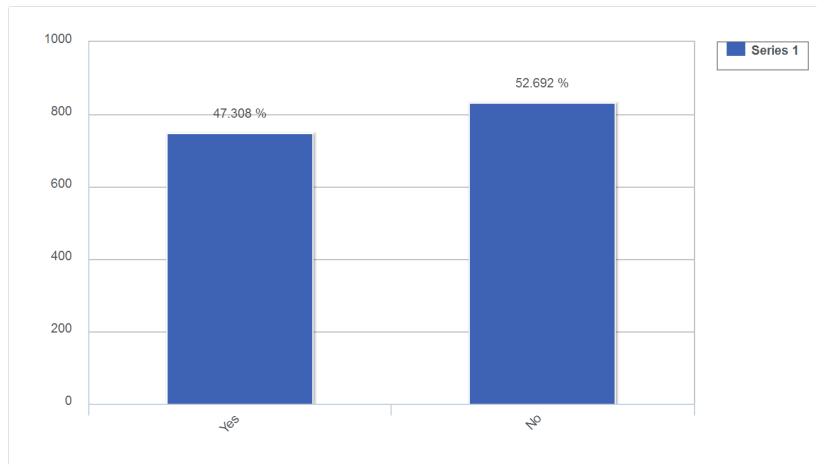

25: Do you tailgate before the game? (Respondents could only choose a single response)