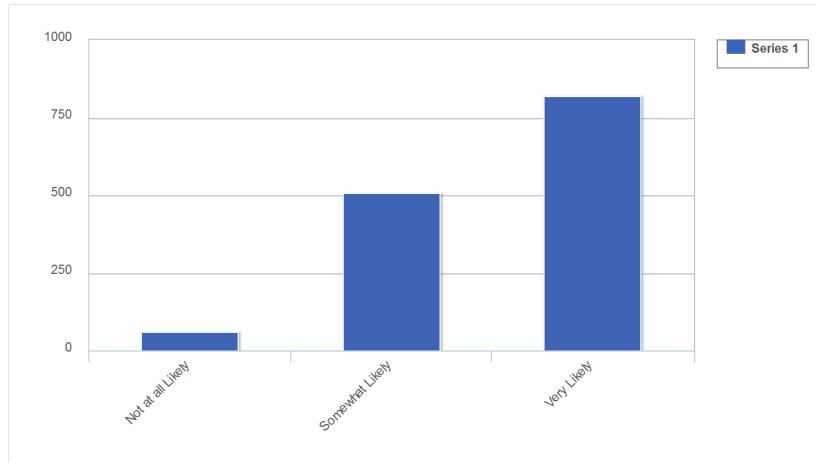

# 14: How likely are you to return to a game this season (2015)? (Respondents could only choose a single response)