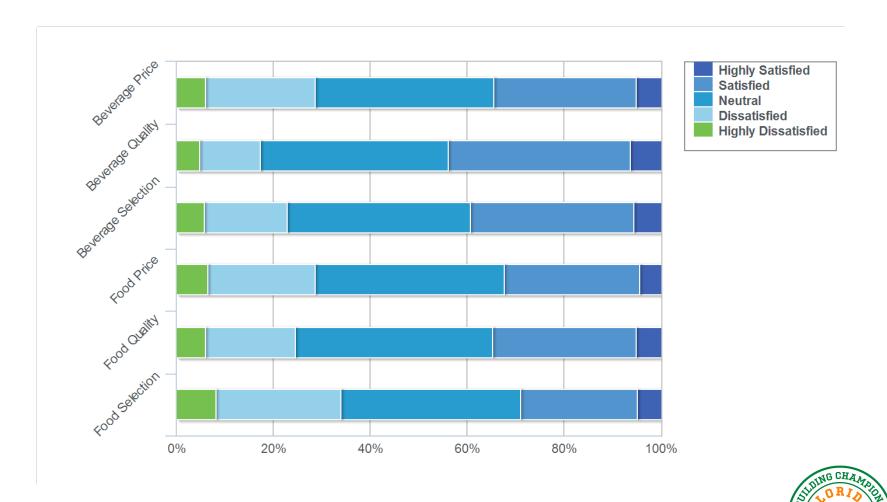

## 42: How satisfied are you with each of the following merchandise/service offerings? (Respondents could only choose a single response for each topic)

43: How satisfied are you with each of the following characteristics of the CONCESSIONS in Bragg Memorial Stadium?

(Respondents could only choose a single response for each topic)