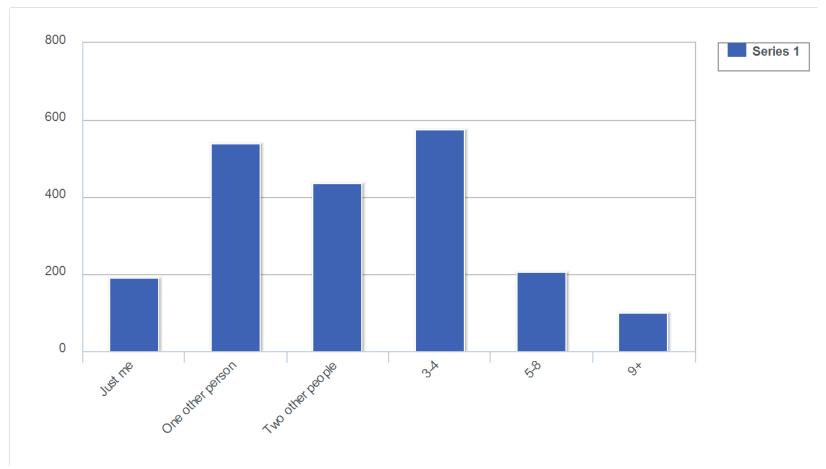

## 3: How far do you travel to attend a FAMU football game? (Respondents could only choose a single response)

4: How many people attend games with you? (Respondents could only choose a single response)