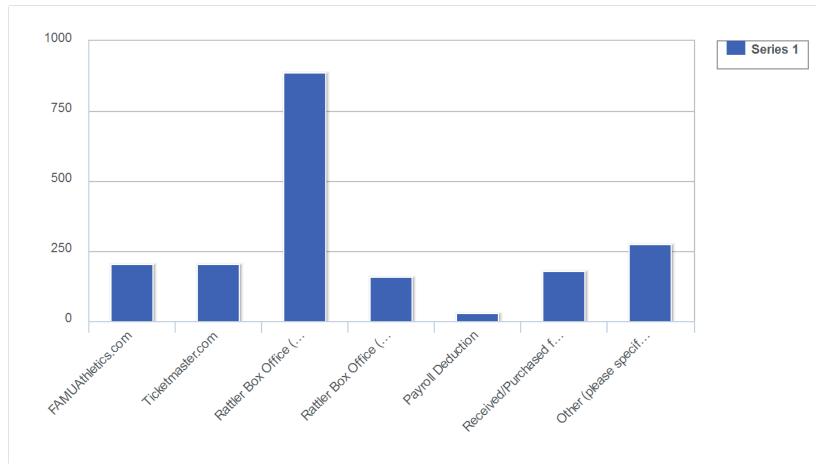

#### 7: How did you acquire your ticket(s) (Respondents could only choose a single response)