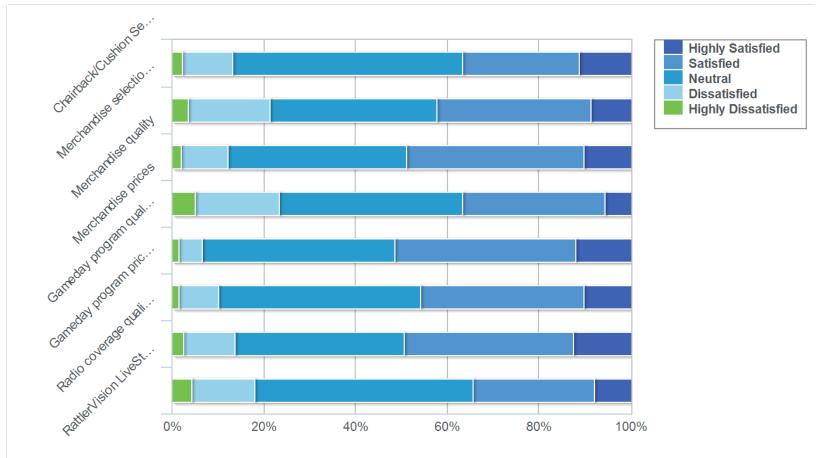

## 42: How satisfied are you with each of the following merchandise/service offerings? (Respondents could only choose a single response for each topic)

43: How satisfied are you with each of the following characteristics of the CONCESSIONS in Bragg Memorial Stadium?

(Respondents could only choose a single response for each topic)