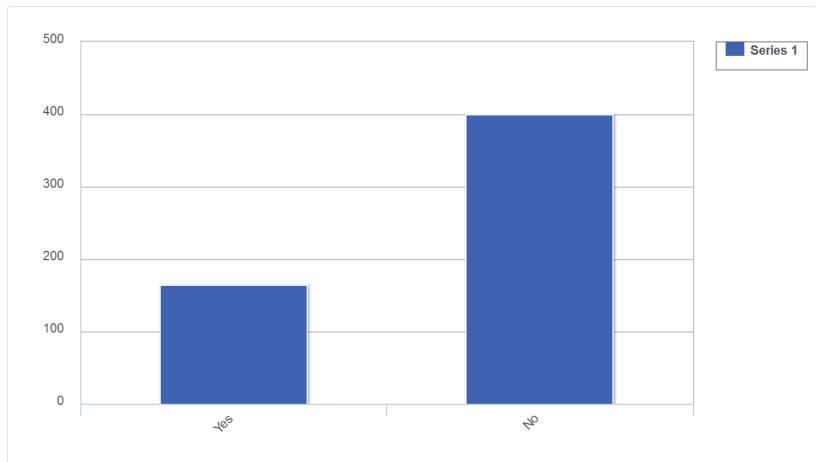

## 51: How long have you been a member of the Rattler Boosters? (Respondents could only choose a single response)

53: What other FAMU Athletics giving initiatives/groups/associations do you participate in? (Choose all that apply)