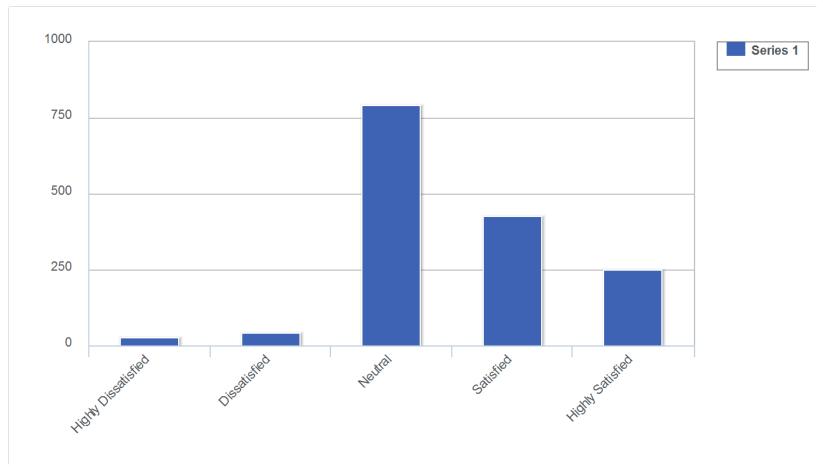

# 27: How satisfied are you with your tailgating experience? (Respondents could only choose a single response)

29: How satisfied are you with each of the following on-campus services that you experience on campus during game day?