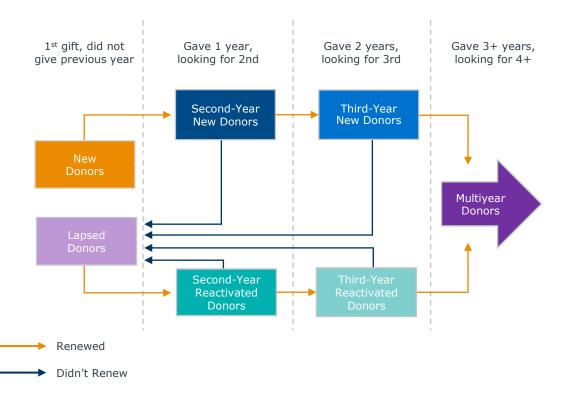

# Spotlight on Donor Report Card

Florida Agricultural and Mechanical All Giving, through June

Multiyear Donors Giving 3+ Consecutive Years

| MultiYear Donors           |                   |            |            |            |  |  |  |  |  |
|----------------------------|-------------------|------------|------------|------------|--|--|--|--|--|
|                            | 2017 2018 2019 20 |            |            |            |  |  |  |  |  |
| Beginning Year<br>Number   | 783               | 1,059      | 910        | 893        |  |  |  |  |  |
| Donor Count                | 575               | 695        | 695        | 722        |  |  |  |  |  |
| Retention Rate             | 73.4%             | 65.6%      | 76.4%      | 80.9%      |  |  |  |  |  |
| Gift Count                 | 4,665             | 5,580      | 5,824      | 5,621      |  |  |  |  |  |
| Gifts per Donor            | 8.1               | 8.0        | 8.4        | 7.8        |  |  |  |  |  |
| Value of Gifts             | \$893,275         | \$747,751  | \$759,758  | \$895,403  |  |  |  |  |  |
| Average Gift               | \$191.48          | \$134.01   | \$130.45   | \$159.30   |  |  |  |  |  |
| Annual Giving per<br>Donor | \$1,553.52        | \$1,075.90 | \$1,093.18 | \$1,240.17 |  |  |  |  |  |

#### **New Donors**

Florida Agricultural and Mechanical All Giving, through June

## Second and Third-year New Donors

Florida Agricultural and Mechanical All Giving, through June

| Second Year New Donors   |       |       |       |       |  |  |  |  |
|--------------------------|-------|-------|-------|-------|--|--|--|--|
|                          | 2017  | 2018  | 2019  | 2020  |  |  |  |  |
| Beginning Year<br>Number | 1,811 | 1,307 | 1,559 | 1,887 |  |  |  |  |
| Donor Count              | 271   | 209   | 251   | 442   |  |  |  |  |
| Retention Rate           | 15.0% | 16.0% | 16.1% | 23.4% |  |  |  |  |

#### **Reactivated Donors**

Florida Agricultural and Mechanical All Giving, through June

Donors Making a Gift Within the Past 10 Years

| Lapsed Donors              |           |           |           |             |  |  |
|----------------------------|-----------|-----------|-----------|-------------|--|--|
|                            | 2017      | 2018      | 2019      | 2020        |  |  |
| Beginning Year<br>Number   | 10,456    | 12,521    | 12,730    | 13,293      |  |  |
| Donor Count                | 662       | 900       | 1,106     | 1,689       |  |  |
| Retention Rate             | 6.3%      | 7.2%      | 8.7%      | 12.7%       |  |  |
| Gift Count                 | 1,414     | 2,053     | 2,823     | 3,668       |  |  |
| Gifts per Donor            | 2.1       | 2.3       | 2.6       | 2.2         |  |  |
| Value of Gifts             | \$249,548 | \$451,088 | \$495,781 | \$1,390,416 |  |  |
| Average Gift               | \$176.48  | \$219.72  | \$175.62  | \$379.07    |  |  |
| Annual Giving per<br>Donor | \$376.96  | \$501.21  | \$448.26  | \$823.22    |  |  |

#### Second and Third-Year Reactivated Donors

Florida Agricultural and Mechanical All Giving, through June

| Second Year Reactivated Donors |       |       |       |       |  |  |  |
|--------------------------------|-------|-------|-------|-------|--|--|--|
|                                | 2017  | 2018  | 2019  | 2020  |  |  |  |
| Beginning Year<br>Number       | 573   | 662   | 900   | 1,106 |  |  |  |
| Donor Count                    | 201   | 205   | 326   | 559   |  |  |  |
| Retention Rate                 | 35.1% | 31.0% | 36.2% | 50.5% |  |  |  |