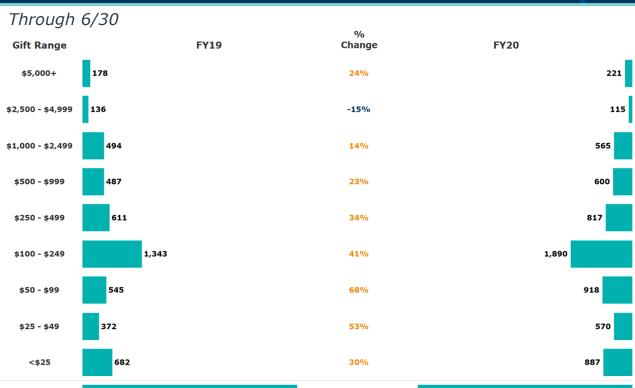

# All giving donors and revenue – under \$5,000

#### All Giving by Fiscal Year through June

All Giving, Under \$5,000, FY 2017 - FY 2020

All giving through end of June (hard credit)