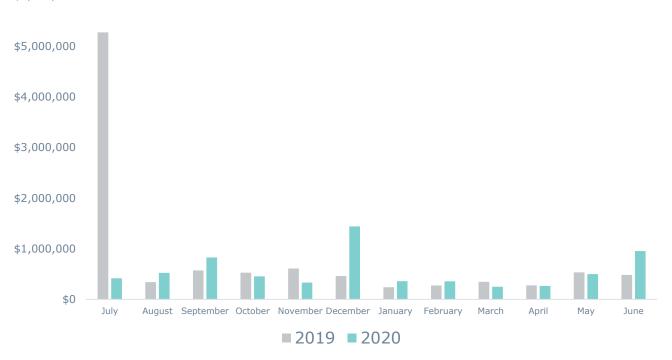

# Florida A&M University

FY20 Analysis - July 28, 2020

# Spotlight on Overall Performance

#### All Giving by Fiscal Year through June

All Giving, FY 2017 - FY 2020



# All giving donors and revenue – under \$5,000

#### All Giving by Fiscal Year through June

All Giving, Under \$5,000, FY 2017 - FY 2020



All giving through end of June (hard credit)



## FAMU Constituency Views



All giving through end of June (hard credit)



## FAMU Month By Month 6/30







## FAMU Month By Month 6/30





\$6,000,000



### FAMU Month By Month 6/30









4,850

36%

6,583

All

<sup>1)</sup> All Funds



# Spotlight on Donor Report Card





Florida Agricultural and Mechanical All Giving, through June

Multiyear Donors Giving 3+ Consecutive Years

| MultiYear Donors           |                   |            |            |            |  |  |  |  |  |
|----------------------------|-------------------|------------|------------|------------|--|--|--|--|--|
|                            | 2017 2018 2019 20 |            |            |            |  |  |  |  |  |
| Beginning Year<br>Number   | 783               | 1,059      | 910        | 893        |  |  |  |  |  |
| Donor Count                | 575               | 695        | 695        | 722        |  |  |  |  |  |
| Retention Rate             | 73.4%