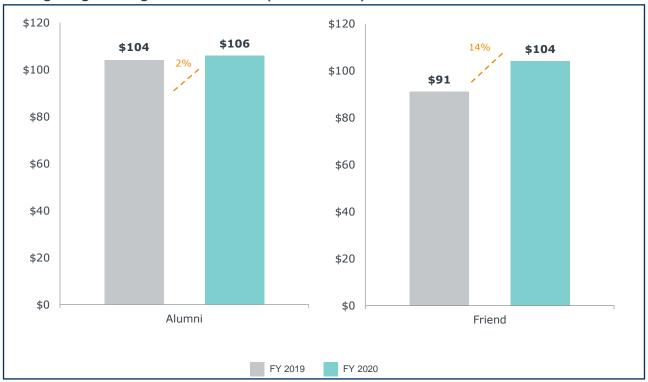

# Florida A&M University

FY20 Analysis - July 28, 2020

# Spotlight on Overall Performance

#### All Giving by Fiscal Year through June

All Giving, FY 2017 - FY 2020



# All giving donors and revenue – under \$5,000

#### All Giving by Fiscal Year through June

All Giving, Under \$5,000, FY 2017 - FY 2020



All giving through end of June (hard credit)



## FAMU Constituency Views



All giving through end of June (hard credit)



## FAMU Month By Month 6/30







## FAMU Month By Month 6/30





\$6,000,000



### FAMU Month By Month 6/30









4,850

36%

6,583

All

<sup>1)</sup> All Funds



# Spotlight on Donor Report Card





Florida Agricultural and Mechanical All Giving, through June

Multiyear Donors Giving 3+ Consecutive Years

| MultiYear Donors           |                   |            |            |            |  |  |  |  |  |
|----------------------------|-------------------|------------|------------|------------|--|--|--|--|--|
|                            | 2017 2018 2019 20 |            |            |            |  |  |  |  |  |
| Beginning Year<br>Number   | 783               | 1,059      | 910        | 893        |  |  |  |  |  |
| Donor Count                | 575               | 695