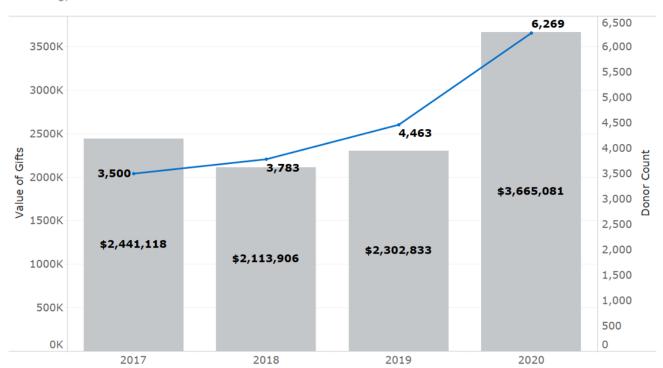

# Florida A&M University

FY20 Analysis - July 28, 2020

# Spotlight on Overall Performance

#### All Giving by Fiscal Year through June

All Giving, FY 2017 - FY 2020



# All giving donors and revenue – under \$5,000

#### All Giving by Fiscal Year through June

All Giving, Under \$5,000, FY 2017 - FY 2020



All giving through end of June (hard credit)



## FAMU Constituency Views



All giving through end of June (hard credit)



## FAMU Month By Month 6/30







## FAMU Month By Month 6/30





\$6,000,000



### FAMU Month By Month 6/30









4,850

36%

6,583

All

<sup>1)</sup> All Funds



# Spotlight on Donor Report Card





Florida Agricultural and Mechanical All Giving, through June

Multiyear Donors Giving 3+ Consecutive Years

| MultiYear Donors           |                   |            |            |            |  |  |  |  |  |
|----------------------------|-------------------|------------|------------|------------|--|--|--|--|--|
|