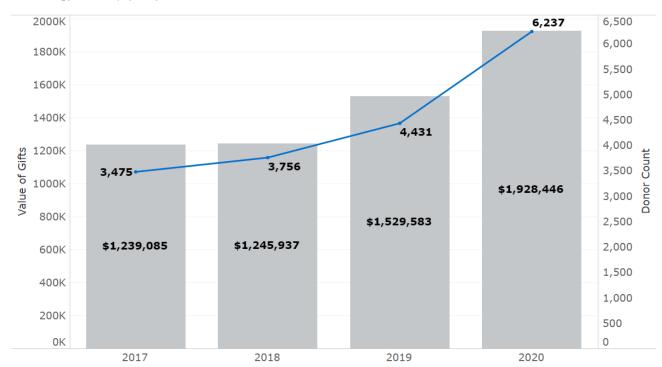

# All giving donors and revenue – under \$5,000

#### All Giving by Fiscal Year through June

All Giving, Under \$5,000, FY 2017 - FY 2020

All giving through end of June (hard credit)