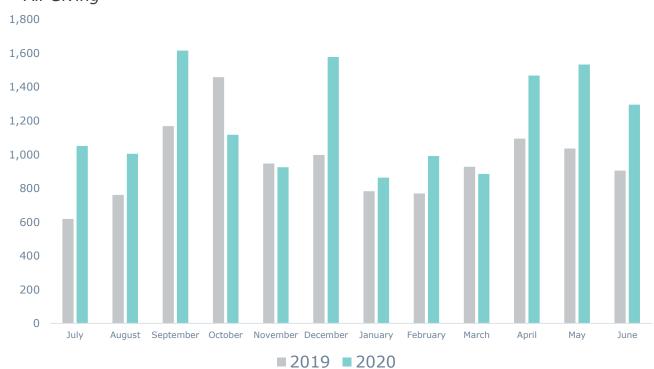

# Florida A&M University

FY20 Analysis - July 28, 2020

# Spotlight on Overall Performance

#### All Giving by Fiscal Year through June

All Giving, FY 2017 - FY 2020



# All giving donors and revenue – under \$5,000

#### All Giving by Fiscal Year through June

All Giving, Under \$5,000, FY 2017 - FY 2020



All giving through end of June (hard credit)



## FAMU Constituency Views



All giving through end of June (hard credit)



## FAMU Month By Month 6/30







## FAMU Month By Month 6/30





\$6,000,000



### FAMU Month By Month 6/30









4,850

36%

6,583

All

<sup>1)</sup> All Funds



# Spotlight on Donor Report Card





Florida Agricultural and Mechanical All Giving, through June

Multiyear Donors Giving 3+ Consecutive Years

| MultiYear Donors           |                   |            |            |            |  |  |  |  |  |
|----------------------------|-------------------|------------|------------|------------|--|--|--|--|--|
|                            | 2017 2018 2019 20 |            |            |            |  |  |  |  |  |
| Beginning Year<br>Number   | 783               | 1,059      | 910        | 893        |  |  |  |  |  |
| Donor Count                | 575               | 695        | 695        | 722        |  |  |