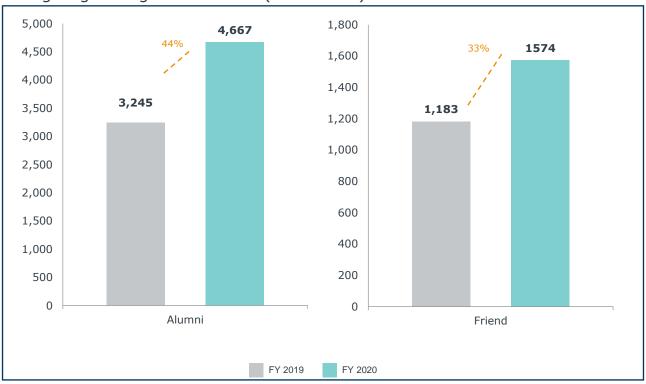

# Florida A&M University

FY20 Analysis - July 28, 2020

# Spotlight on Overall Performance

#### All Giving by Fiscal Year through June

All Giving, FY 2017 - FY 2020



# All giving donors and revenue – under \$5,000

#### All Giving by Fiscal Year through June

All Giving, Under \$5,000, FY 2017 - FY 2020



All giving through end of June (hard credit)



## FAMU Constituency Views



All giving through end of June (hard credit)



## FAMU Month By Month 6/30







## FAMU Month By Month 6/30





\$6,000,000



### FAMU Month By Month 6/30









4,850

36%

6,583

All

<sup>1)</sup> All Funds



# Spotlight on Donor Report Card





Florida Agricultural and Mechanical All Giving, through June

Multiyear Donors Giving 3+ Consecutive Years

| MultiYear Donors           |                   |            |            |            |  |  |  |  |  |
|----------------------------|-------------------|------------|------------|------------|--|--|--|--|--|
|                            | 2017 2018 2019 20 |            |            |            |  |  |  |  |  |
| Beginning Year<br>Number   | 783               | 1,059      | 910        | 893