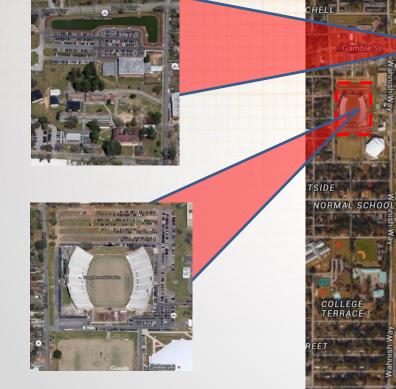

#### **Project Sites**

#### Old Development Research School (DRS)

Collection internetion and

Bragg Memorial Stadium Pentaplex Complex (Diamond, McGuinn, Wheatley and Cropper Hall. Also Truth Hall

BRONOUG

FA.M.U

Florida A&I University