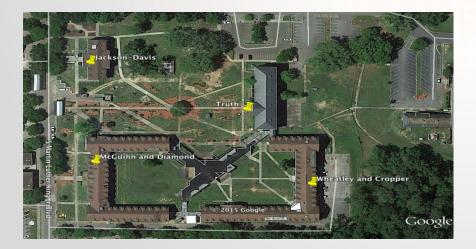

# **FAMU Housing Challenges**

The Pentaplex Complex, which consist of four vacant former women's residential facilities and one occupied women's residential facility, is on the "main street" of FAMU's campus in Tallahassee:

- McGuinn Hall, which opened in 1938
- Diamond and Cropper Halls, which opened in 1947
- Wheatley Hall, which opened in 1953
- Truth Hall, which opened in 1958.
- Palmetto North which opened in 1974.

# **FAMU Housing Challenges**

Pentaplex