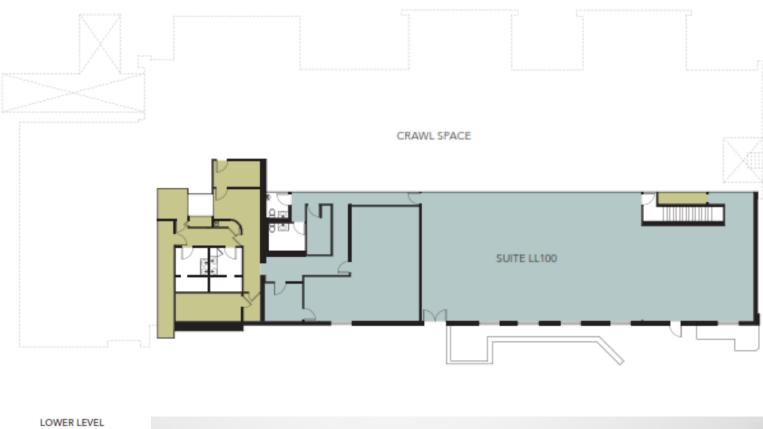

### **Building Information**

Interior gross area totals 30,583 square feet

- FAMU Foundation occupies approx. 6,776 square feet
- FAMU Office of University Advancement occupies approx. 4,105 square feet
- 97 Parking Spaces, plus 2 designated disabled parking spaces
- Executive board Room, 2 kitchenette and catering prep spaces.
- Building is often used for University meetings and workshops, and corporate and community engagement functions.

### **Background – Building Floor Plans**

## **Background – Building Floor Plans**