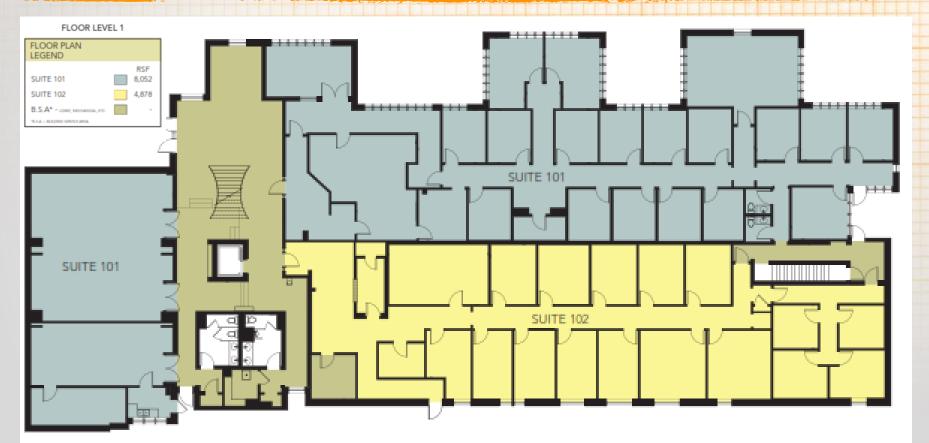

### **Background – Building Floor Plans**

## **Background – Building Floor Plans**

### **Building Information**

Interior gross area totals 30,583 square feet

- FAMU Foundation occupies approx. 6,776 square feet
- FAMU Office of University Advancement occupies approx. 4,105 square feet
- 97 Parking Spaces, plus 2 designated disabled parking spaces
- Executive board Room, 2 kitchenette and catering prep spaces.
- Building is often used for University meetings and workshops, and corporate and community engagement functions.