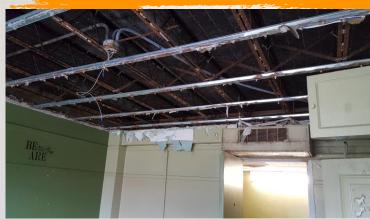

## **FAMU Housing Challenges**

- \$180 million of deferred maintenance campus-wide
- FAMU is facing an urgent need to replace its aging housing facilities and infrastructure in the Pentaplex Complex and Palmetto North
- Diamond, McGuinn, Cropper, and Wheatley Hall are around 70 year old housing and no longer provide optimum environment for student learning

# **FAMU Housing Challenges**

The Pentaplex Complex, which consist of four vacant former women's residential facilities and one occupied women's residential facility, is on the "main street" of FAMU's campus in Tallahassee:

- McGuinn Hall, which opened in 1938
- Diamond and Cropper Halls, which opened in 1947
- Wheatley Hall, which opened in 1953
- Truth Hall, which opened in 1958.
- Palmetto North which opened in 1974.