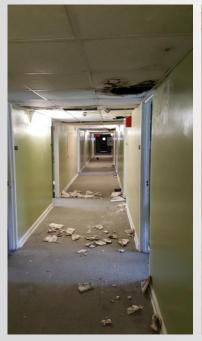

## **FAMU Housing Challenges**

- \$180 million of deferred maintenance campus-wide
- FAMU is facing an urgent need to replace its aging housing facilities and infrastructure in the Pentaplex Complex and Palmetto North
- Diamond, McGuinn, Cropper, and Wheatley Hall are around 70 year old housing and no longer provide optimum environment for student learning

# **FAMU Housing Challenges**

The Pentaplex Complex, which consist of four vacant former women's residential facilities and one occupied women's residential facility, is on the "main street" of FAMU's campus in Tallahassee:

- McGuinn Hall, which opened in 1938
- Diamond and Cropper Halls, which opened in 1947
- Wheatley Hall, which opened in 1953
- Truth Hall, which opened in 1958.
- Palmetto North which opened in 1974.