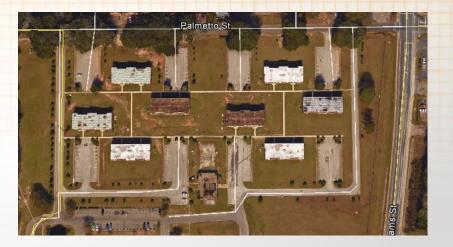

#### Palmetto North Apartments

## **FAMU Housing Challenges**

- \$180 million of deferred maintenance campus-wide
- FAMU is facing an urgent need to replace its aging housing facilities and infrastructure in the Pentaplex Complex and Palmetto North
- Diamond, McGuinn, Cropper, and Wheatley Hall are around 70 year old housing and no longer provide optimum environment for student learning