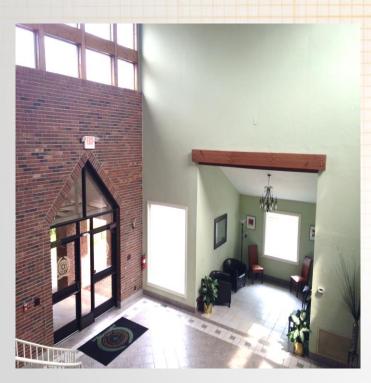

# **FAMU Housing Challenges**

The Pentaplex Complex, which consist of four vacant former women's residential facilities and one occupied women's residential facility, is on the "main street" of FAMU's campus in Tallahassee:

- McGuinn Hall, which opened in 1938
- Diamond and Cropper Halls, which opened in 1947
- Wheatley Hall, which opened in 1953
- Truth Hall, which opened in 1958.
- Palmetto North which opened in 1974.

# **FAMU Housing Challenges**

Pentaplex

# **FAMU Housing Challenges**