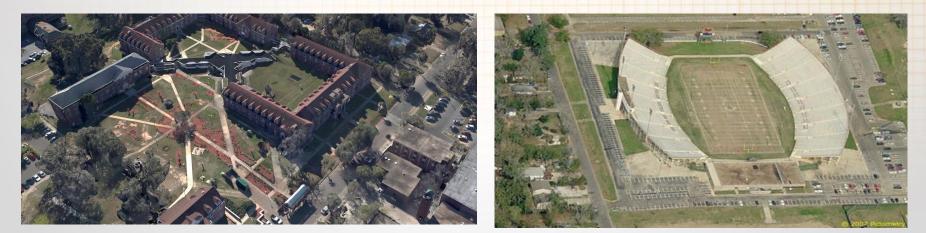

# **FAMU Housing Challenges**

The Pentaplex Complex, which consist of four vacant former women's residential facilities and one occupied women's residential facility, is on the "main street" of FAMU's campus in Tallahassee:

- McGuinn Hall, which opened in 1938
- Diamond and Cropper Halls, which opened in 1947
- Wheatley Hall, which opened in 1953
- Truth Hall, which opened in 1958.
- Palmetto North which opened in 1974.

# **FAMU Housing Challenges**

Pentaplex