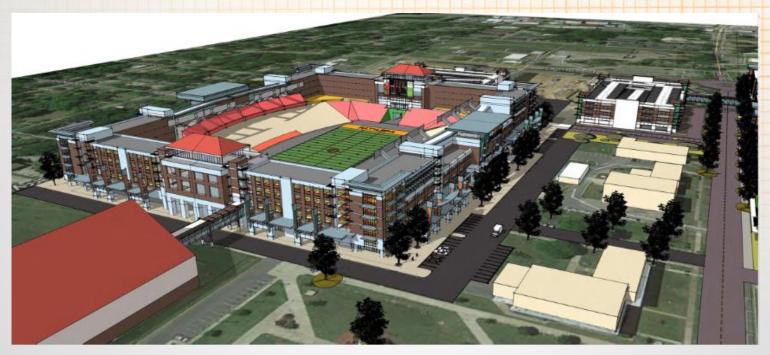

### Florida A&M University Public Private Partnership Project

FAMU is exploring various financing options to address its housing challenges. One such option is the Public Private Partnership or P3 program. We envision a three-phased project, including:

- Development of Student Housing along the East Corridor
- Development of a Mixed Use-Town Center
- Development of an Athletics Complex

### **FAMU P3 Main Street Corridor Project**

- A mixed-use living-learning community
  - Several residence halls/ rental apartments /Townhouses
  - Academic support and study space
  - Dining, health & wellness, and retail facilities
- FAMU will manage student experiences such as residential life and education
- Project supports four defining concepts: community, flexibility, sustainability and technology

**Student Housing**: Redevelopment of Cropper Hall, Wheatley Hall, and Jackson-Davis Building

**Athletics**: Subject to approval of the State Legislature, the construction of an Athletics Facility