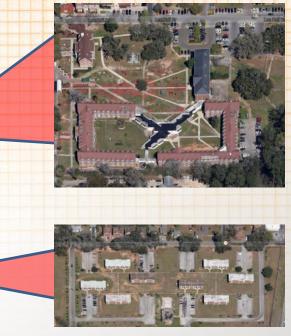

# **FAMU Housing Challenges**

The Pentaplex Complex, which consist of four vacant former women's residential facilities and one occupied women's residential facility, is on the "main street" of FAMU's campus in Tallahassee:

- McGuinn Hall, which opened in 1938
- Diamond and Cropper Halls, which opened in 1947
- Wheatley Hall, which opened in 1953
- Truth Hall, which opened in 1958.
- Palmetto North which opened in 1974.

# **FAMU Housing Challenges**

Pentaplex