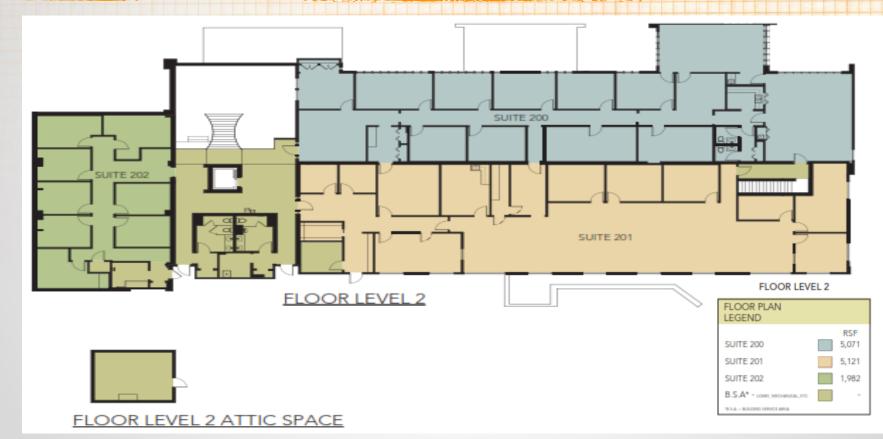

### **Background – Building Floor Plans**

## **Background – Building Floor Plans**

### **Building Information**

Interior gross area totals 30,583 square feet

- FAMU Foundation occupies approx. 6,776 square feet
- FAMU Office of University Advancement occupies approx. 4,105 square feet
- 97 Parking Spaces, plus 2 designated disabled parking spaces
- Executive board Room, 2 kitchenette and catering prep spaces.
- Building is often used for University meetings and workshops, and corporate and community engagement functions.