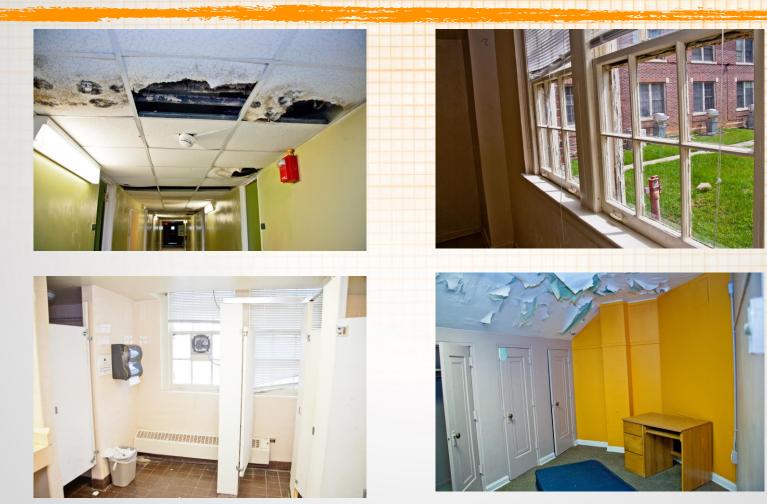

## **FAMU Housing Challenges**

- \$180 million of deferred maintenance campus-wide
- FAMU is facing an urgent need to replace its aging housing facilities and infrastructure in the Pentaplex Complex and Palmetto North
- Diamond, McGuinn, Cropper, and Wheatley Hall are around 70 year old housing and no longer provide optimum environment for student learning

# **FAMU Housing Challenges**

The Pentaplex Complex, which consist of four vacant former women's residential facilities and one occupied women's residential facility, is on the "main street" of FAMU's campus in Tallahassee:

- McGuinn Hall, which opened in 1938
- Diamond and Cropper Halls, which opened in 1947
- Wheatley Hall, which opened in 1953
- Truth Hall, which opened in 1958.
- Palmetto North which opened in 1974.