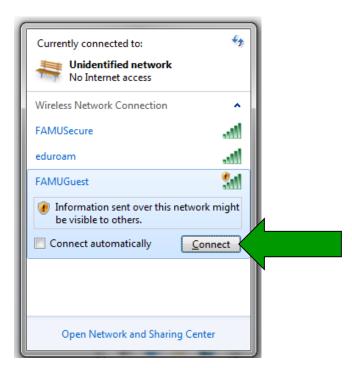

1. Right-click on the lower right hand corner of the screen to open the Wireless Network Connection Screen.

2. Select "FAMUGuest" and click Connect.

3. A limited connection is now established.

4. Open a web browser (internet explorer, google chrome, firefox, etc.), and a login page will appear. Select "Don't have an account" to create a FAMUGuest account.