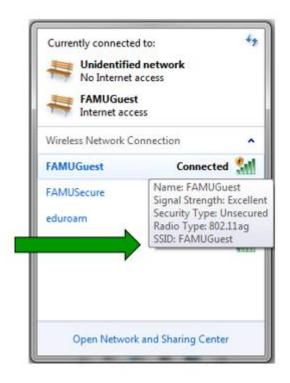

1. Right-click on the lower right hand corner of the screen to open the Wireless Network Connection Screen.

2. Select "FAMUGuest" and click Connect.

3. A limited connection is now established.

4. Open a web browser (internet explorer, google chrome, firefox, etc.), and a login page will appear. Select "Don't have an account" to create a FAMUGuest account.