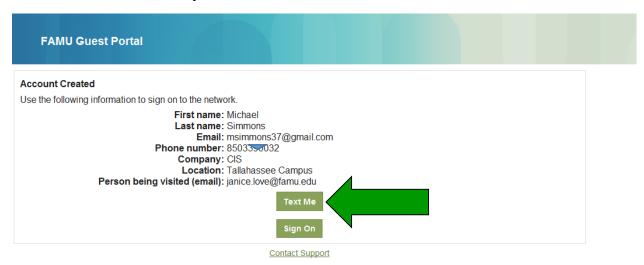

5. Please enter required information to create your FAMUGuest account. Then click "Register".

6. Select "Text Me" to receive your account information.

7. Check smart phone text messages for your account information.