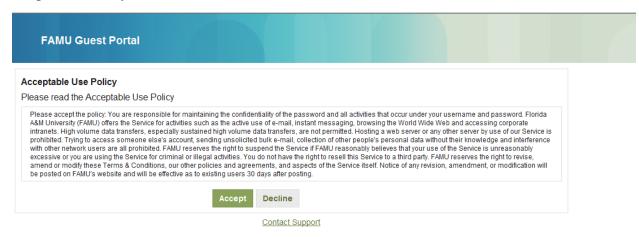

to create a Guest account by clicking "Don't have a Guest account" below to obtain access.

Visitors from eduroam connected Universities should access the eduroam wifi network.

**FAMU Students**, **Faculty** and **Staff** please sign on to the **FAMUSecure** wifi network using your FAMNETId (e.g. joe1.rattler@famu.edu). You can access our auto configuration tool (Xpressconnect) at <a href="mailto:connect.famu.edu">connect.famu.edu</a>.



5. Please enter required information to create your FAMUGuest account. Then click "Register".



6. Select "Text Me" to receive your account information.



7. Check smart phone text messages for your account information.



# 8. Use your account information from text message, to "Sign On" FAMUGuest Network.



Contact Support

# 9. Accept User Policy



10. Select Continue



# 11. Congratulation you're now connected to FAMU Guest Network.

| FAMU Guest Portal                                 |  |
|---------------------------------------------------|--|
| ou now have Internet access through this network. |  |
| Contact Support                                   |  |

## 12. You can now browse the internet.