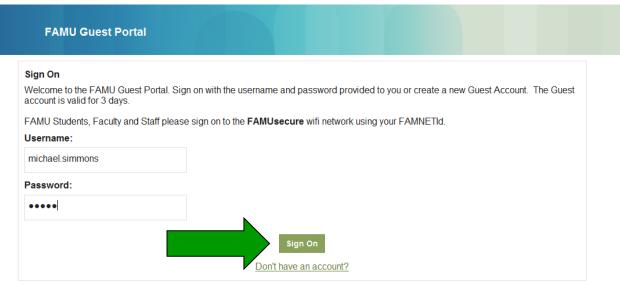

# 8. Use your account information from text message, to "Sign On" FAMUGuest Network.

Contact Support