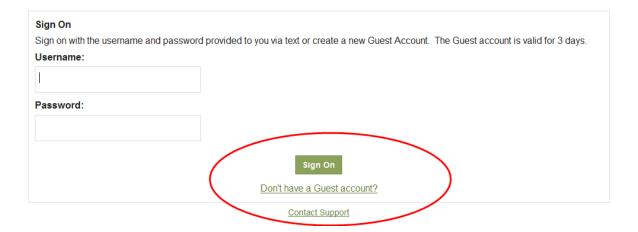

# 8. Use your account information from text message, to "Sign On" FAMUGuest Network.

Contact Support