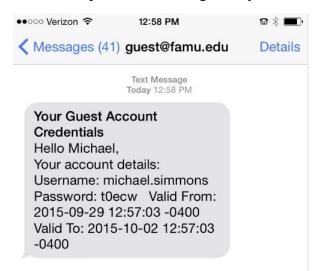

5. Please enter required information to create your FAMUGuest account. Then click "Register".

6. Select "Text Me" to receive your account information.

7. Check smart phone text messages for your account information.