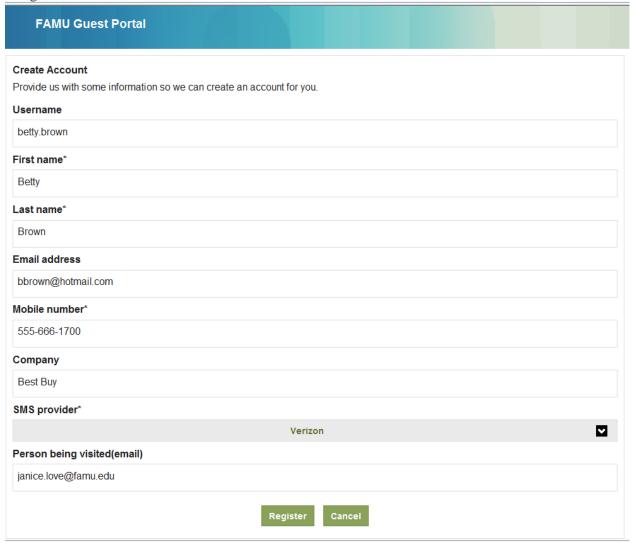

5. Please enter required information to create your FAMUGuest account. Then click "Register".

6. Select "Text Me" to receive your account information.

7. Check smart phone text messages for your account information.